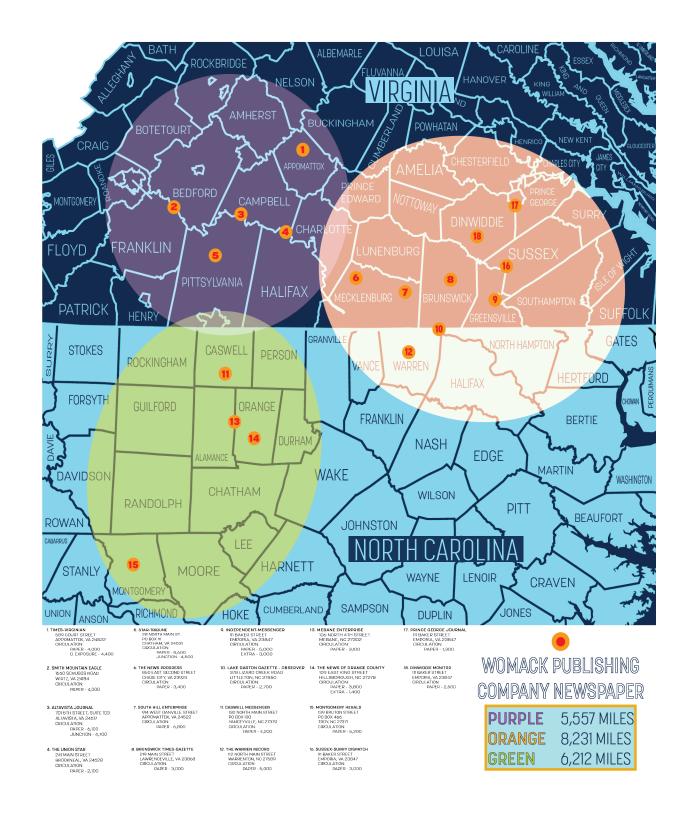

#### **AD MEDIA RATES**

| AD MEDIA SPECS | SINGLE BOOKING |
|----------------|----------------|
| BACK COVER     | \$5,000        |
| INSIDE COVER   | \$1,799        |
| FULL PAGE      | \$1299         |
| HALF PAGE      | \$699          |
| 1/4 PAGE       | \$399          |
| 1/8 PAGE       | \$299          |